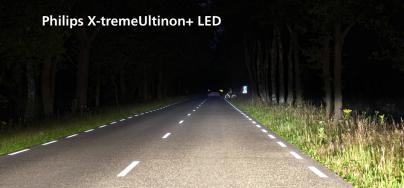

## Philips X-tremeUltinon+ LED headlights

Philips **X-tremeUltinon+ LED** bulbs are equipped with exclusive Lumileds LED chips. These unique OEM LEDs provide up to 160% brighter light for extra visibility and up to 5800 K arctic white light. Delivering optimized light consistency, these bulbs generate less heat and feature the ideal light color for sharper visibility.

X-tremeUltinon+ LED bulbs feature a unique design that integrates the drive-box electronics into the bulb body, for quick and easy installation.

- Deliver up to 5800 K arctic white light for high-end styling that is noticeably whiter than standard
- Up to 160% brighter light for extra visibility
- Compact design makes installation easier in an even wider range of car models
- Direct replacement for conventional headlight bulbs
- Equipped with exclusive Lumileds LED chips