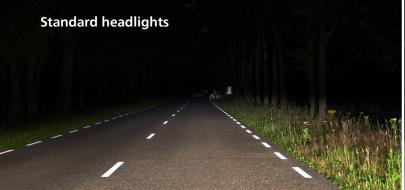

## Philips X-tremeUltinon+ LED headlights

Philips **X-tremeUltinon+ LED** bulbs are equipped with exclusive Lumileds LED chips. These unique OEM LEDs provide up to 160% brighter light for extra visibility and up to 5800 K arctic white light. Delivering optimized light consistency, these bulbs generate less heat and feature the ideal light color for sharper visibility.

X-tremeUltinon+ LED bulbs feature a unique design that integrates the drive-box electronics into the bulb body, for quick and easy installation.

- Deliver up to 5800 K arctic white light for high-end styling that is noticeably whiter than standard
- Up to 160% brighter light for extra visibility
- Compact design makes installation easier in an even wider range of car models
- Direct replacement for conventional headlight bulbs
- Equipped with exclusive Lumileds LED chips