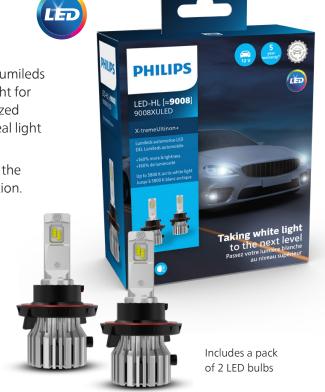

## Philips X-tremeUltinon+ LED headlights

Philips **X-tremeUltinon+ LED** bulbs are equipped with exclusive Lumileds LED chips. These unique OEM LEDs provide up to 160% brighter light for extra visibility and up to 5800 K arctic white light. Delivering optimized light consistency, these bulbs generate less heat and feature the ideal light color for sharper visibility.

X-tremeUltinon+ LED bulbs feature a unique design that integrates the drive-box electronics into the bulb body, for quick and easy installation.

- Deliver up to 5800 K arctic white light for high-end styling that is noticeably whiter than standard
- Up to 160% brighter light for extra visibility
- Compact design makes installation easier in an even wider range of car models
- Direct replacement for conventional headlight bulbs
- Equipped with exclusive Lumileds LED chips