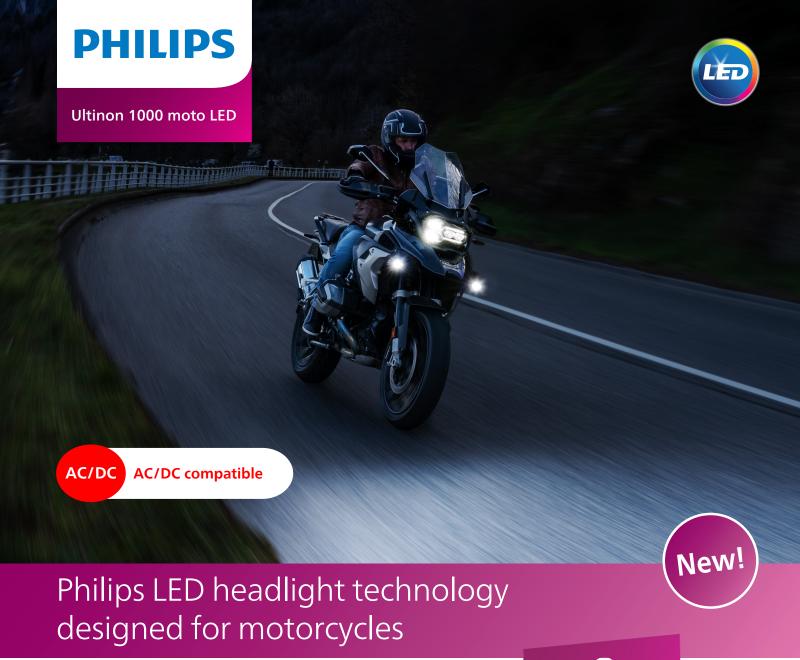

# Philips Ultinon 1000 moto LED

The Philips Ultinon 1000 line is the perfect entry into the world of LED technology for motorcyclists. The Philips Ultinon 1000 LED delivers brilliant white illumination, high durability, and a precise beam pattern, all backed by a 1-year Philips limited warranty.

- Direct replacements for standard halogen headlight bulbs
- Compact design makes for easy installation
- Brilliant white 6000 K color temperature
- Highly resistant to vibration for long life reliability
- Compatible with AC and DC current

#### **Compatible with DC and AC current**

Philips Ultinon 1000 moto LEDs are AC/DC compatible. They're rated at 12V.