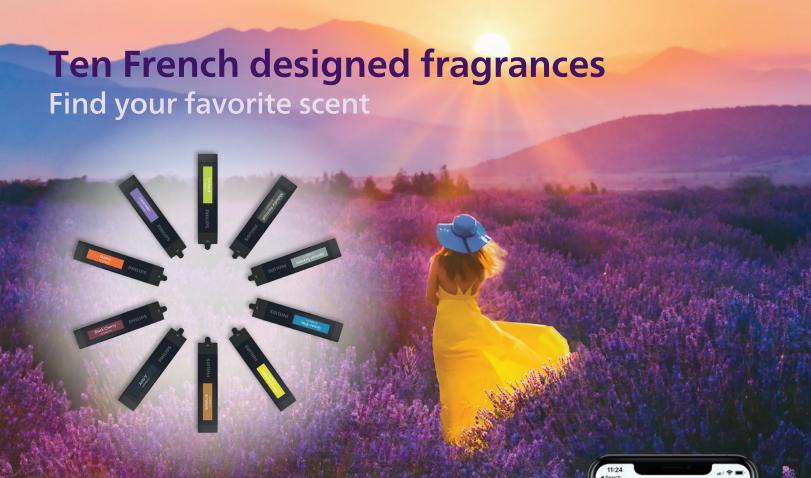

# Choose the right aroma to enhance your mood.

With the Philips OlfaPure 7300 Car Aroma Diffuser, find the perfect scent to match your mood as you drive. Make every drive more comfortable with a range of scents carefully crafted in France, the fragrance capital of the world. The OlfaPure will diffuse just the right scent, whether you want to relax during a stressful commute, feel more alert on a long drive, ease the symptoms of motion sickness, or freshen the air. And all at the touch of a button.

### **Scents available:**

**Functional** scents

- Malodor Removal Motion Sickness
- Anti-V (neutralizes microbes)

### Nature scents:

- Black Cherry Lavender Citrus Garden
- Jasmin Orchard Solarium Ocean Bliss

A free app allows control of the OlfaPure and which scent is active. App available for iPhone and Android.