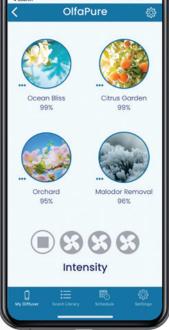

## Customize your scent experience with the app.

Get the perfect scent to match your moods. Load up to 4 cartridges at a time. Each cartridge lasts up to 3 months.

### Nature scents:

- Black Cherry Lavender Citrus Garden
- Jasmin Orchard Solarium Ocean Bliss

A free app allows control of the OlfaPure and which scent is active. App available for iPhone and Android.