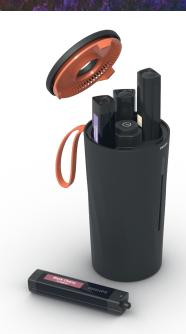

## Customize your scent experience with the app.

Get the perfect scent to match your moods. Load up to 4 cartridges at a time. Each cartridge lasts up to 3 months.