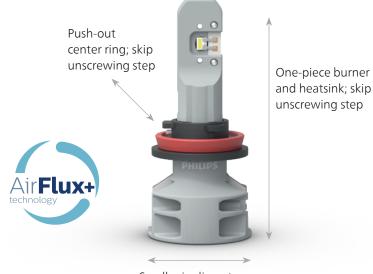

# Philips X-tremeUltinon+ enhanced performance and improved design

- Improved heatsink design, with uniformity, leading to enhanced stability / better lifetime performance.
- Philips Light Repair CANbus functionality is directly integrated into our new-generation bulbs to prevent flickering.\*
- Powerful bright light and superior light diffusion puts the light precisely where drivers need it.
- Patented SafeBeam technology eliminates glare to other drivers.
- Patented AirFlux+ cooling technology diverts heat away from the light-critical components for longer lifetime.
- Compatible with many vehicle models. Check vehicle user manual for more information on installation.

Smaller in diameter vs. previous generation

**New SKUs:** 9004, 9007, 9008, 9145

**Coming soon:** 9005, 9006, 9012, H1, H3, H4, H7, H11, H8/H16 Fog

\*Generally, no need for additional accessories. In some rare cases, depending on your car model and other parameters related to your car computer, an additional CANbus might be required to further reduce the flickering effect. Please note, a separate Adaptor CANbus may still be required.