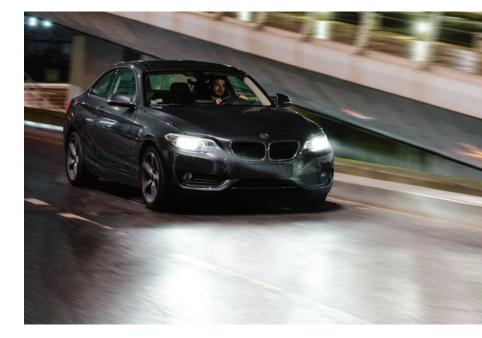

## Philips X-tremeUltinon+ LED headlights

Philips **X-tremeUltinon+ LED** bulbs are equipped with exclusive Lumileds TopContact LED chips. These unique OEM LEDs provide up to 160% brighter light for extra visibility and up to 5800 K arctic white light. Delivering optimized light consistency, these bulbs generate less heat and feature the ideal light color for sharper visibility.

X-tremeUltinon+ LED bulbs feature a unique design that integrates the drive-box electronics into the bulb body, for quick and easy installation.

- Deliver up to 5800 K arctic white light for high-end styling that is noticeably whiter than standard
- Up to 160% brighter light for extra visibility
- Compact design makes installation easier in an even wider range of car models
- Direct replacement for conventional headlight bulbs
- Equipped with exclusive Lumileds TopContact LED chips