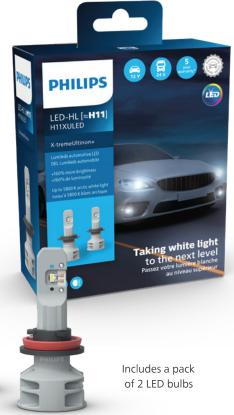

## Philips X-tremeUltinon+ LED headlights

Philips **X-tremeUltinon+ LED** bulbs are equipped with exclusive Lumileds TopContact LED chips. These unique OEM LEDs provide up to 160% brighter light for extra visibility and up to 5800 K arctic white light. Delivering optimized light consistency, these bulbs generate less heat and feature the ideal light color for sharper visibility.

X-tremeUltinon+ LED bulbs feature a unique design that integrates the drive-box electronics into the bulb body, for quick and easy installation.

- Deliver up to 5800 K arctic white light for high-end styling that is noticeably whiter than standard
- Up to 160% brighter light for extra visibility
- Compact design makes installation easier in an even wider range of car models
- Direct replacement for conventional headlight bulbs
- Equipped with exclusive Lumileds TopContact LED chips