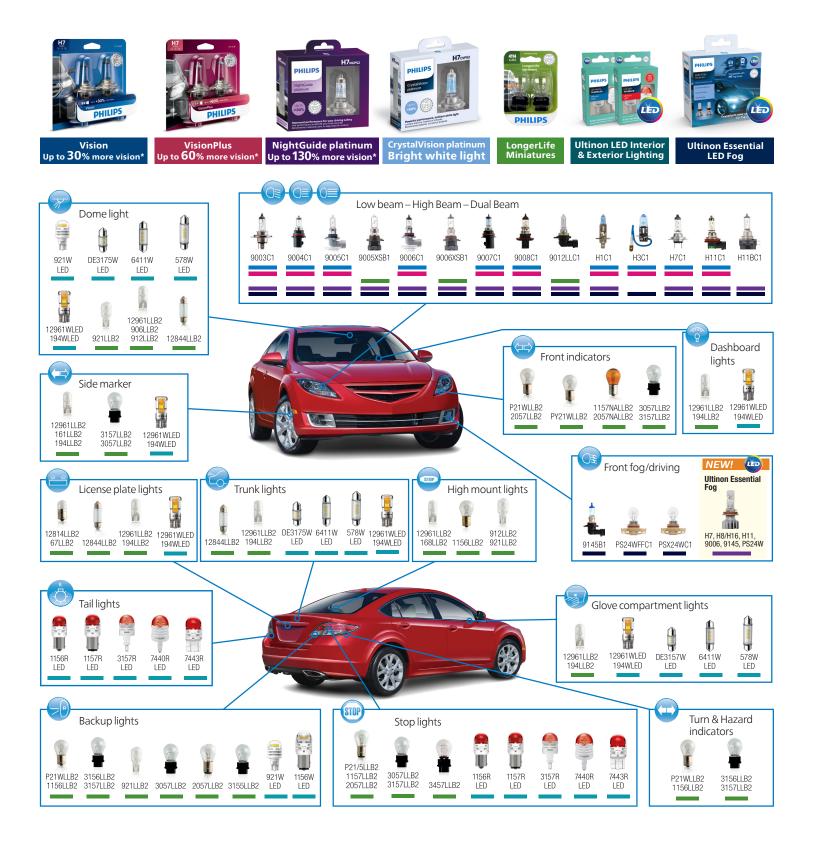

## **Philips branded upgrades**

High quality products for enhanced brightness and unique style.

\*Compared to standard minimum legal requirements in low beam headlamp test results

Scan the code to find the upgrade that is right for you.