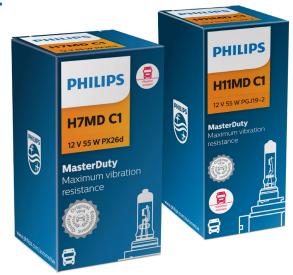

## The Philips MasterDuty range consists of the following 7 new SKUs for your medium and heavy duty vehicle needs.

| Industry<br>Part<br>Number | Category                    | Description            | Minimum<br>Bulb<br>Order<br>Quantity |
|----------------------------|-----------------------------|------------------------|--------------------------------------|
| H1MDC1                     | MasterDuty forward lighting | 12V 55W P14.5s         | 10                                   |
| H7MDC1                     | MasterDuty forward lighting | 12V 55W PX26d          | 10                                   |
| H11MDC1                    | MasterDuty forward lighting | 12V 55W PGJ19-2        | 10                                   |
| 9003MDC1                   | MasterDuty forward lighting | 12.8V 67/60.5W P43t-38 | 10                                   |
| 9005MDC1                   | MasterDuty forward lighting | 12.8V 65W P20d         | 10                                   |
| 9006MDC1                   | MasterDuty forward lighting | 12.8V 55W P22d         | 10                                   |
| 9008MDC1                   | MasterDuty forward lighting | 12.8V 65/55W P26.4t    | 10                                   |