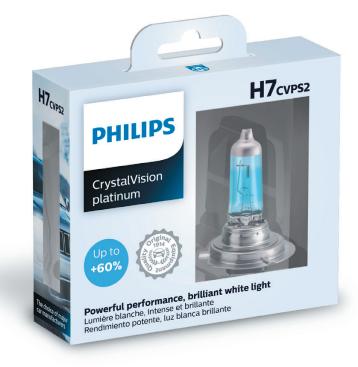

## **Philips CrystalVision platinum**

## upgrade headlight bulbs

Philips CrystalVision platinum revolutionizes the look of conventional headlights with a sharp white light and up to 4000 K color temperature.

The right choice for drivers who want a **bright and stylish** driving experience.

#### Available for:

9003, 9004, 9005, 9005XS, 9006, 9006XS, 9007, 9008, 9012, 9145, H1, H3, H7, H11, H11B, PS24FF, PSX24W

34119 W. Twelve Mile Road, Suite 102 Farmington Hills, MI 48331 **Phone: 800-257-6054** 